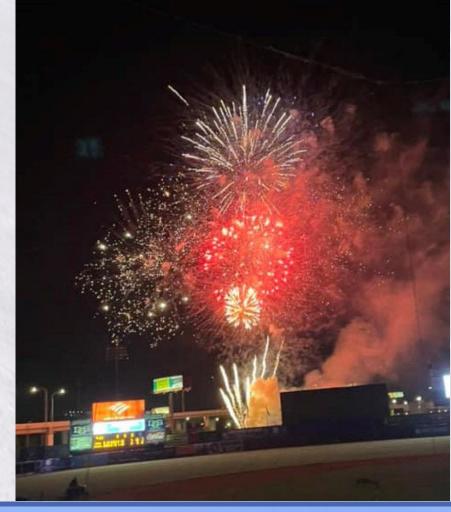

# Pictures Blue Rock Baseball Game

Thanks to Bill for organizing this event!

<u>Table of</u> <u>Contents</u>

# Pictures Blue Rock Baseball Game

Alas, no pictures of Mr. Celery,
But he did make an appearance!

Great Fireworks at the end of the game!