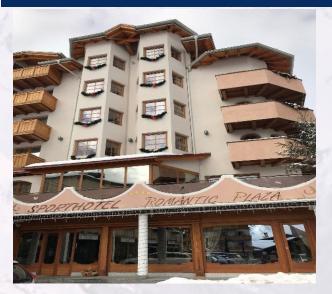

## Madonna Di Campiglio (Trentino) and Milan, Italy March 1-12, 2024 – FULL Epic Pass – 7 days at Madonna

SportHotel Romantic Plaza – March 2-9 Hydropool, Sauna, Spa, and Fitness Located in the center of Madonna di Campiglio 50 meters to chairlift; 150 meters to cable car

Hilton Milano – March 9-12

(5) Dinners included, 2 group nights on our own and all Breakfasts

Lift Tickets Extra (~\$350-\$400, no senior disc.); or https://www.skirama.it/en (full epic pass only) Trip Insurance is Encouraged

TRIP SIGNUP

ALL EPSC Members welcomed

**Openings Available** 

(8) Superior Rooms with balcony remaining at 2,990.00 per person

Trip Payments: \$1,000 (2) at signup; balance divided equally, due August 15 and October 15

Theater, Navigli (canals), art galleries and museums. Unsold Hotel Rooms must be released at end of Sept

Madonna di Campiglio (Trentino), one of the world's best ski resorts with lots of activities for skiers and non-skiers; and Milan, the fashion capital of the World with not to miss attractions including the Duomo, Sforza Castle, the Scala