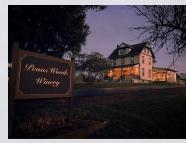

### Throwback Thursdays @ Penns Woods Winery Thursday, October 19

## **Penns Woods Winery**

### 124 Beaver Valley Road Chadds Ford, PA

(just over Delaware line, off Rt. 202) Thursday, October 19, 2023 5:30-7:00 p.m.

Winery is open 11:00 a.m.-8:00 p.m.

### **HOSTED BY BETH LOVERING**

Questions?? Please call Beth at 302-290-9200 <a href="https://www.wilmski.org/happy-hour-penns-woods-winery">https://www.wilmski.org/happy-hour-penns-woods-winery</a>

Enjoy live music with wine/beer and food (food truck) for purchase.

No outside alcohol is permitted.

Feel free to bring a picnic.

Don't forget your lawn chair/blanket.

No reservation required by the winery for this activity.

### **OUTDOOR EVENT - WEATHER PERMITTING**

See you on October 19th!

**Penns Woods Winery** 

(see **Throwback Thursday** for more detailed information)

Art on the Green – Support the Lions Club September 23, 2024