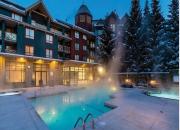

### Vail, CO

**TRIP IS FULL & WAITLISTED** 

February 3-10

Staying at the Hilton Highline – Double Q/Q Rooms

Trips Leader: *Patricia Bartlett*, Asst. Leader: *Ann Meyer* 

### Vail, Colorado February 3 - 10, 2024

### TRIP IS FULL & WAITLISTED

### Vail Ski Trip

February 3 to February 10, 2024

https://www.wilmski.org/vail

Trip Price \$2,100.00 \$750.00 at sign-up, balance due by October 31, 2023 WSC Member Sign-ups begin July 1, 2023 Adults 21 and Over Only

Included: Airfare, Lodging, Welcome Party, Group Dinner, Bus between Denver Airport & Vail

Lodging: Highline Vail Doubletree by Hilton Hotel is 5 minutes to slopes. Hotel shuttle runs 7AM-11PM continuously. Complimentary hot breakfast buffet. Two Queens or limited King bedrooms.

- 2 per room, 7 nights
- Outdoor heated pool and oversized hot tub

Available for an additional fee: Charter Sports equipment rental office onsite

Epic Pass: You must purchase Epic Pass separately at <a href="https://passes.ski.com/marcie-passes">https://passes.ski.com/marcie-passes</a>